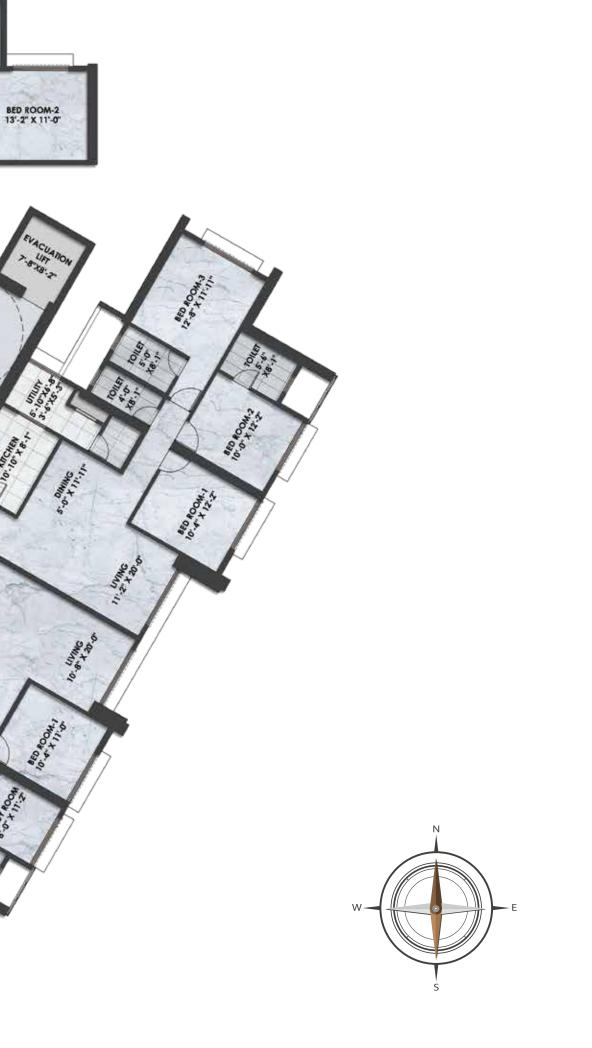

# TYPICAL FLOOR PLAN

BED ROOM-1 10'-4" X 11'-0"

> TOILET 5'-4'X7'-3"

UTILITY 5'-10"X5'-1

> 5 UFT +8.2

LIVING 10'-8" X 18'-0"

5'-0" X 8'-5"

4

PASSAGI

UN S.T

F.F.

LV

DINING 5'-0" X 11'-0"

70'-4" X 8'-1"

4.5 UFT + 5 × 8.2

S'S WIDE PASSAGE

8:2. UFT

12:0-00000

TOILET 5'-6"X8'-1