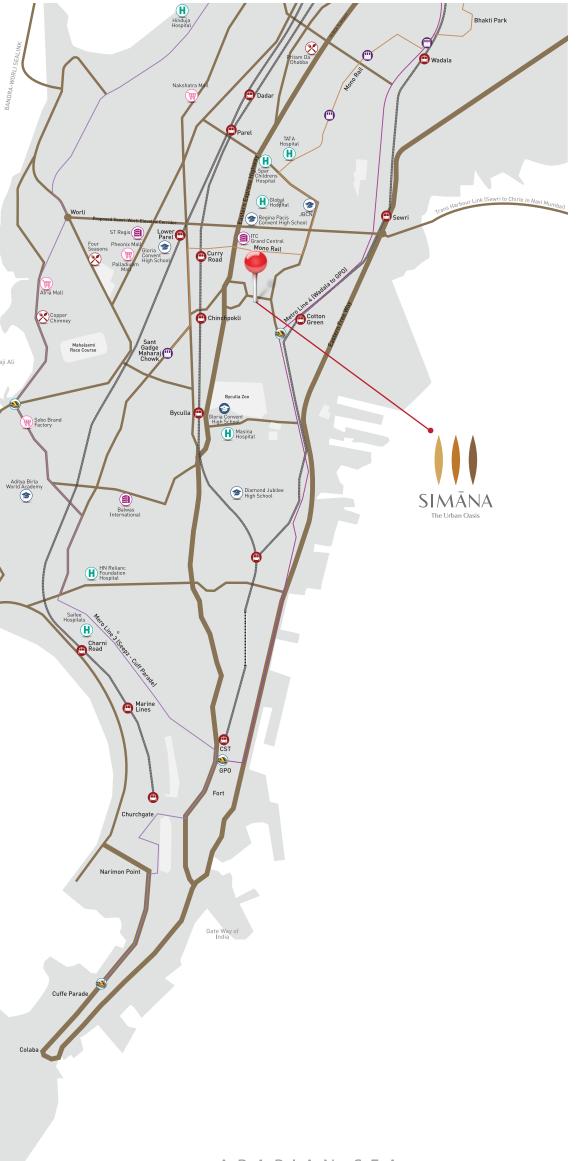

#### 0 **KEY LANDMARKS**

| Byculla Zoo     | 1.3 KM | Mahalaxmi Race course                | 3.5 KM |
|-----------------|--------|--------------------------------------|--------|
| Lower Parel     | 1.4 KM | Chhatrapati Shivaji Maharaj Terminus | 5.5 KM |
| Eastern Freeway | 3.2 KM |                                      |        |

#### SHOPPING

| Phoenix Mall       | 1.7 KM | IKEA Worli City Store | 3.5 KM |
|--------------------|--------|-----------------------|--------|
| Palladium Mall     | 1.7 KM | Atria Mall            | 4.0 KM |
| SoBo Brand Factory | 3.2 KM |                       |        |

#### HOSPITAL

| KEM Hospital              | 1.5 KM | Masina Hospital                  | 1.7 KM |
|---------------------------|--------|----------------------------------|--------|
| Sparsh Childrens Hospital | 1.5 KM | HN Reliance Foundation Hospitals | 4.0 KM |
| Tata Memorial Hospital    | 1.7 KM |                                  |        |

#### SCHOOL

| JBCN                            | 1.2 KM | Diamond Jubilee High School          | 2.7 KM   |
|---------------------------------|--------|--------------------------------------|----------|
| Regina Pacis Convent            | 1.8 KM | Aditya Birla World Academy           | 3.6 KM   |
| Holy Cross International School | 1.8 KM | Bombay Scottish School               | 5.0 KM   |
| Gloria Convent High School      | 2.1 KM | Dhirubhai Ambani International Schoo | l 8.2 KM |

#### HOTELS & RESTAURANTS

| ITC Grand Central | 1.0 KM | Firki            | 1.5 KM |
|-------------------|--------|------------------|--------|
| St. Regis         | 1.6 KM | Bhagat Tarachand | 6.2 KM |
| Four Seasons      | 2.1 KM | Cafe Madras      | 4.3 KM |