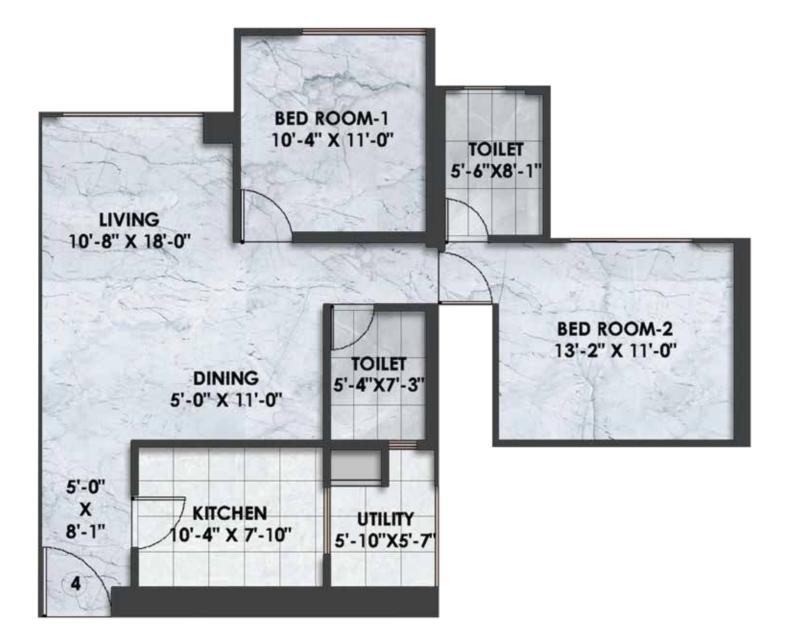

# TYPICAL FLOOR PLAN

BED ROOM-1 10'-4" X 11'-0"

> TOILET 5'-4'X7'-3"

UTILITY 5'-10"X5'-1

> 5 UFT +8.2

LIVING 10'-8" X 18'-0"

5'-0" X 8'-5"

4

PASSAGI

UN S.T

F.F.

LV

DINING 5'-0" X 11'-0"

70'-4" X 8'-1"

4.5 UFT + 5 × 8.2

S'S WIDE PASSAGE

8:2. UFT

12:0-00000

TOILET 5'-6"X8'-1