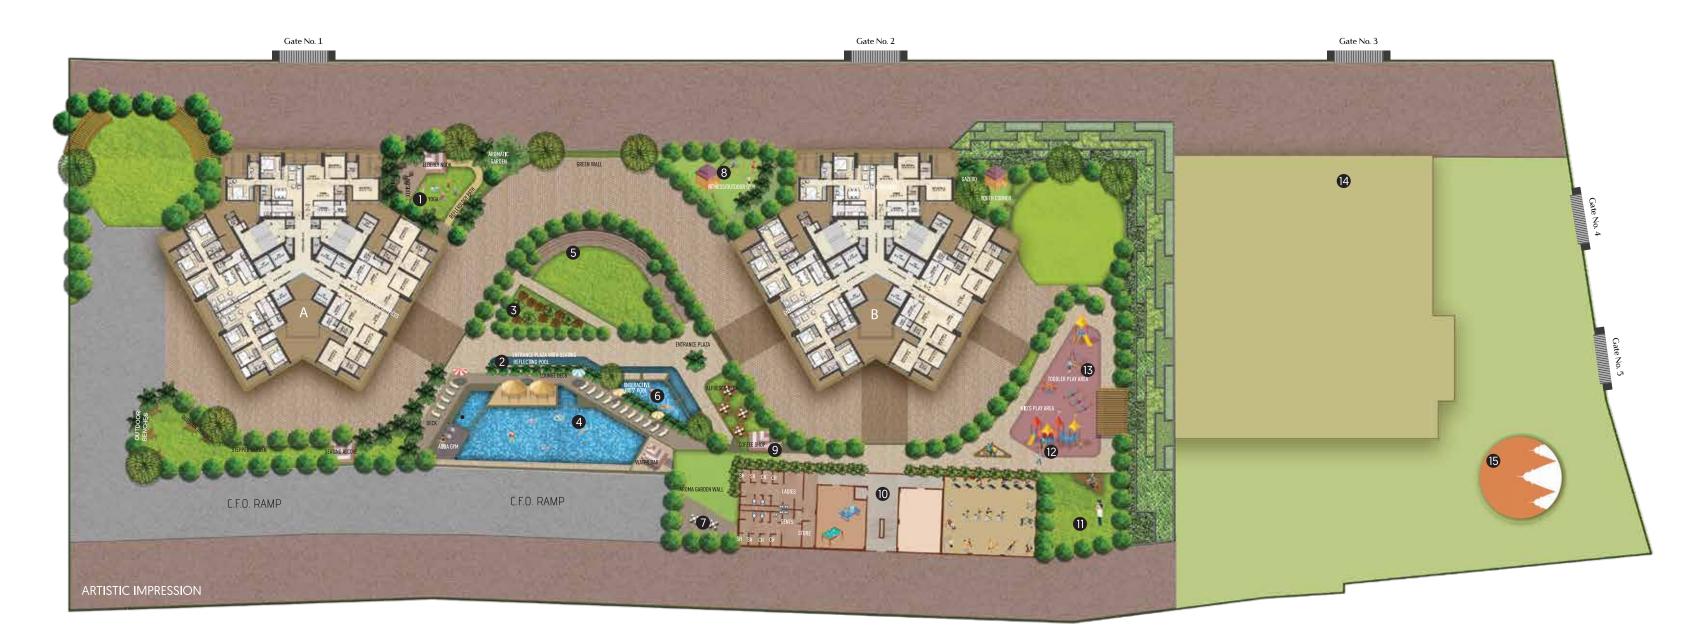

# PODIUM LAYOUT & AMENITIES

- 13 Toddler's play area
- 14 Future development
- 15 Proposed jain temple