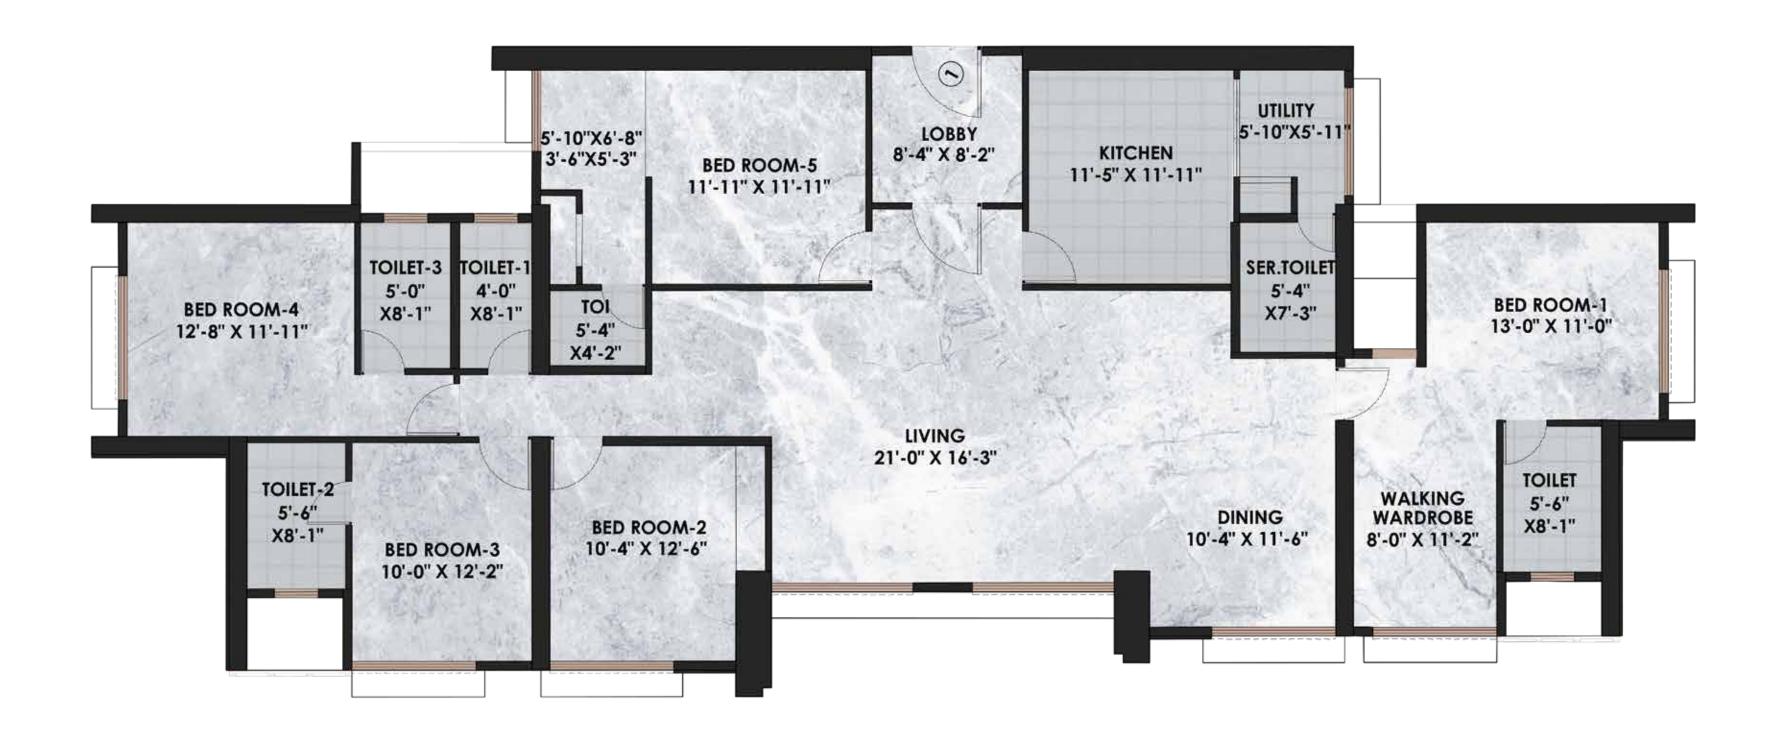

T

12:0-00000

TOILET 5'-6"X8'-1

# 2 BHK PREMIUM









# **3 BHK SMART**

# **3 BHK GRAND**







sclaimer : The plans, specifications, images, and other details herein are only indicative and subject to the approval of concerned authorities. The Developer/ Realtors reserves the right to change any or all of these in the interest of the development without prior notice or obligation. The printed material does not co d contract of any type between the developer / Realtors and the recipient. You are required to verify all the details, including area, amenities, services, terms of sales and payments and other relevant terms independently with the Developer sales team only, by physically visiting the project site and the authorised v

# 3 BHK LARGE

# 4 BHK SUPERIOR





# 5 BHK SUPREME





#### A LIFE OF COMFORT AND CONVENIENCE

#### 0 **KEY LANDMARKS**

| Byculla Zoo     | 1.3 KM | Mahalaxmi Race course                | 3.5 KM |
|-----------------|--------|--------------------------------------|--------|
| Lower Parel     | 1.4 KM | Chhatrapati Shivaji Maharaj Terminus | 5.5 KM |
| Eastern Freeway | 3.2 KM |                                      |        |



#### SHOPPING

| Phoenix Mall       | 1.7 KM | IKEA Worli City Store | 3.5 KM |
|--------------------|--------|-----------------------|--------|
| Palladium Mall     | 1.7 KM | Atria Mall            | 4.0 KM |
| SoBo Brand Factory | 3.2 KM |                       |        |

#### +

#### HOSPITAL

| KEM Hospital              | 1.5 KM | Masina Hospital                  | 1.7 KM |
|---------------------------|--------